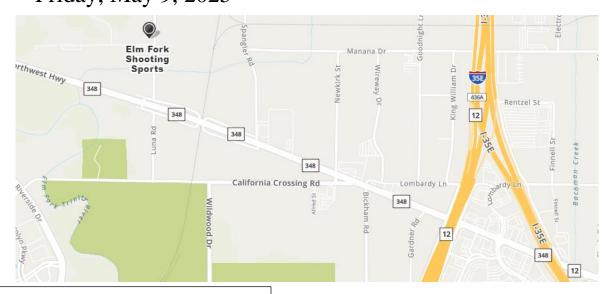

## **Location:**

**Elm Fork Shooting Sports** 

10751 Luna Road

Dallas, TX 75220; (972) 556-0103

From downtown Dallas, take I-35E north, exit #436A Northwest Hwy/TX-12 Loop toward TX-348 Spur, turn left onto W Northwest Hwy/TX-12 Loop, take first right onto Access Road, turn right onto W Northwest Hwy, take first left onto Luna Road. Shooting club is on the left.